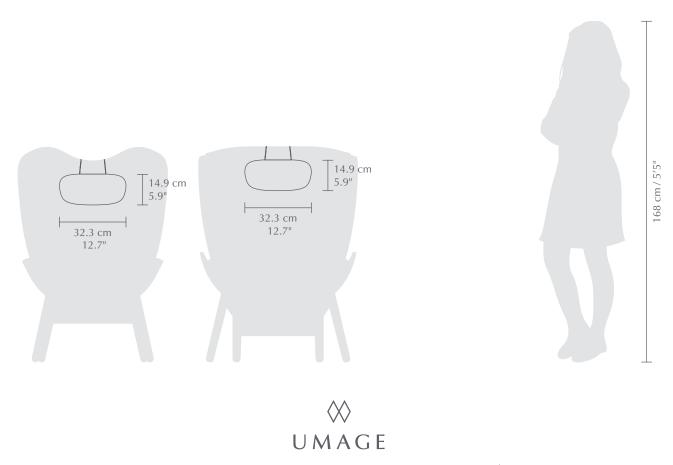

### DIMENSIONS $(\uparrow)$

 $H \times W \times D$ : 14.9 × 32.3 × 7 cm / 5.9 × 12.7 × 2.8"