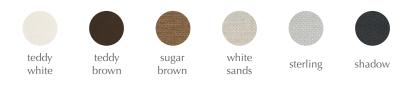

Available in the four standard colours of the 100% recycled Horizons fabric and in teddy white and teddy brown of the Teddy bear fabric.

Find more info on our website umage.com

### **ORDERING INFORMATION** #

| <u>_</u> | Neck Rest teddy white | EU/UK/US #724-18 |
|----------|-----------------------|------------------|
|          | Neck Rest teddy brown | EU/UK/US #724-19 |
|          | Neck Rest sugar brown | EU/UK/US #724-01 |
|          | Neck Rest white sands | EU/UK/US #724-02 |
|          | Neck Rest sterling    | EU/UK/US #724-03 |
|          | Neck Rest shadow      | EU/UK/US #724-04 |
|          |                       |                  |

Colour variations

The specifications and dimensions are subject to change without notice. Document date: 11-01-2023 | info@umage.com | umage.com Havnegade 29, DK-1058 Copenhagen K | +45 31 39 31 31 (tel) & 185 Wythe Ave 2FL, Brooklyn, NY 11249 | +1 646-790-7171 (tel)