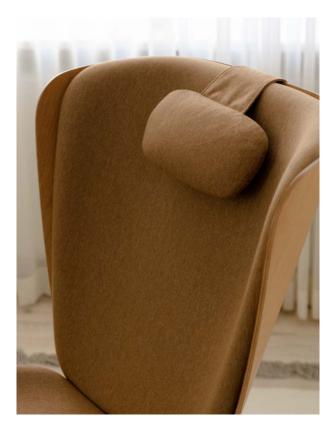

# NECK REST | LOUNGE CHAIR ACCESSORY

Designed by UMAGE Design Team

The Neck rest is the perfect addition to the UMAGE lounge chairs if you're looking for extra comfort when seated. It is an easy addon, and its small size and easy attachment let you store it in a cabinet if you don't want it on the chair at all times. A weight in the bottom keeps the neck rest in place and keeps it from moving around when in use.

Available in the four standard colours of the 100% recycled Horizons fabric and in teddy white and teddy brown of the Teddy bear fabric.

Find more info on our website umage.com