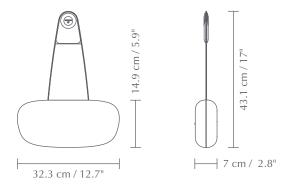

### DIMENSIONS $(\uparrow)$

 $H \times W \times D$ : 14.9 × 32.3 × 7 cm / 5.9 × 12.7 × 2.8"