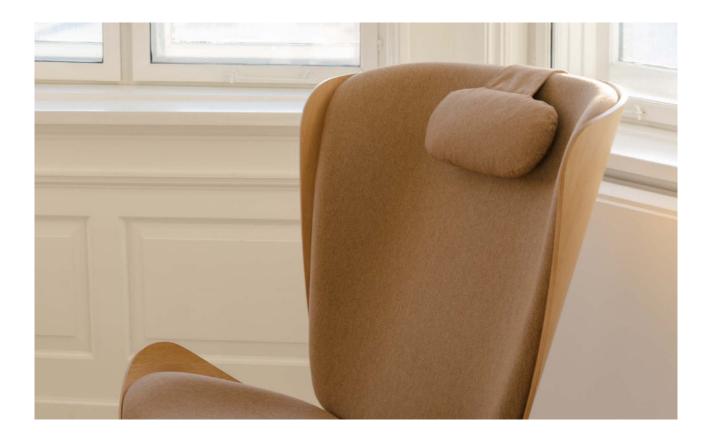

# NECK REST | LOUNGE CHAIR ACCESSORY

Designed by UMAGE Design Team

The Neck rest is the perfect addition to the UMAGE lounge chairs if you're looking for extra comfort when seated. It is an easy addon, and its small size and easy attachment let you store it in a cabinet if you don't want it on the chair at all times. A weight in the bottom keeps the neck rest in place and keeps it from moving around when in use.

Available in the four standard colours of the 100% recycled Horizons fabric and in teddy white and teddy brown of the Teddy bear fabric.

Find more info on our website umage.com