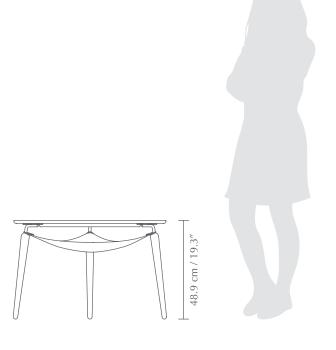

ns







oak steel



dark oak brass



black oak



# **ASTERIA MOVE**

Designed by Søren Ravn Christensen







### GATHER AROUND, IT'S COFFEE TIME

With its clean and minimal organic shape, as well as the combination of wood and fine metal details, the Hang Out coffee table has a classic Scandinavian expression. Thin graceful legs attached to a slender metal bracket and sculptured rounded table top give Hang Out a light and airy profile.

Underneath the table top, a special bag is suspended across Hang Out's three legs like a hammock. The stylish two-sided leather and textile bag is perfect for storing small items. With both a leather and textile side, Hang Out's bag can be easily swapped around to add a different expression to your interior.

Find more info on our website umage.com