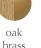

#### **CONSTRUCTION**

Frame: Solid oak. Clear top coat wood finish. Legs: Solid oak. Legs attached with bolts and insert bushings.

Plate: MDF with American white oak laminated veneer on sides. Brackets: Electroplated steel (brass/steel look).

Hooks for bag: Electroplated steel (brass/steel look).

Fabric: 100% polyester. Moisture barrier added between fabric and filling to prevent moisture penetration.

Leather on bag made within the REACH standards.

Underneath the table top, a special bag is suspended across Hang Out's three legs like a hammock. The stylish two-sided leather and textile bag is perfect for storing small items. With both a leather and textile side, Hang Out's bag can be easily swapped around to add a different expression to your interior.