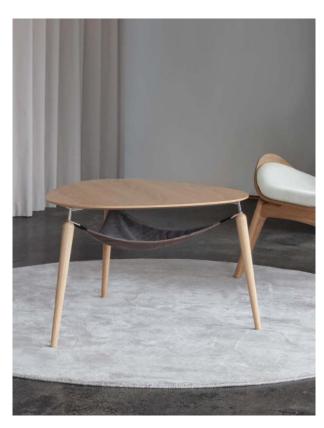

# HANG OUT | COFFEE TABLE

Designed by Jonas Søndergaard

### GATHER AROUND, IT'S COFFEE TIME

With its clean and minimal organic shape, as well as the combination of wood and fine metal details, the Hang Out coffee table has a classic Scandinavian expression. Thin graceful legs attached to a slender metal bracket and sculptured rounded table top give Hang Out a light and airy profile.

Underneath the table top, a special bag is suspended across Hang Out's three legs like a hammock. The stylish two-sided leather and textile bag is perfect for storing small items. With both a leather and textile side, Hang Out's bag can be easily swapped around to add a different expression to your interior.