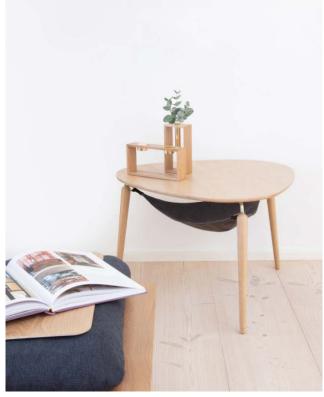

### GATHER AROUND, IT'S COFFEE TIME

With its clean and minimal organic shape, as well as the combination of wood and fine metal details, the Hang Out coffee table has a classic Scandinavian expression. Thin graceful legs attached to a slender metal bracket and sculptured rounded table top give Hang Out a light and airy profile.

Underneath the table top, a special bag is suspended across Hang Out's three legs like a hammock. The stylish two-sided leather and textile bag is perfect for storing small items. With both a leather and textile side, Hang Out's bag can be easily swapped around to add a different expression to your interior.