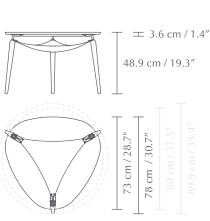

#### **DIMENSIONS**

Ø: 80 cm / 31.5" H: 48.9 cm / 19.3"

#### PACKAGING DIMENSIONS (L × W × H)

80 x 98 x 7 cm / 31.5 x 39 x 2.8"