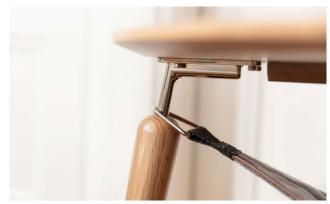

### GATHER AROUND, IT'S COFFEE TIME

With its clean and minimal organic shape, as well as the combination of wood and fine metal details, the Hang Out coffee table has a classic Scandinavian expression. Thin graceful legs attached to a slender metal bracket and sculptured rounded table top give Hang Out a light and airy profile.

Underneath the table top, a special bag is suspended across Hang Out's three legs like a hammock. The stylish two-sided leather and textile bag is perfect for storing small items. With both a leather and textile side, Hang Out's bag can be easily swapped around to add a different expression to your interior.