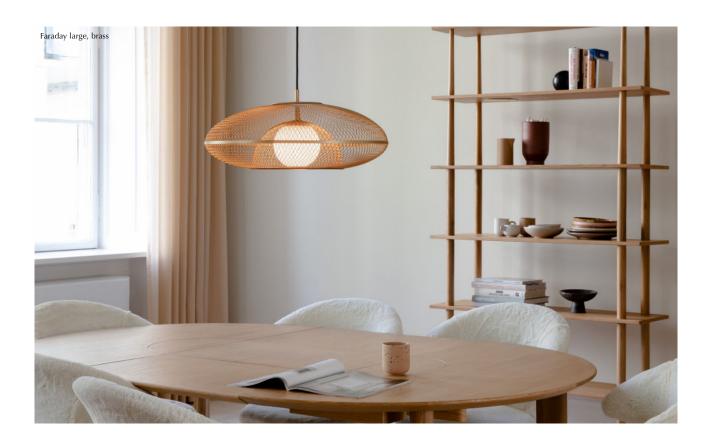

nd milky-white globe will add a spark of sophistication to your décor and light up your home in a stylish manner.

Find more info on our website umage.com

#### RECOMMENDED ACCS.

| Cord Set             | #4005 / #4006                 |
|----------------------|-------------------------------|
| Canopy               | #4007 / #4008 / #4029 / #4030 |
| Swag kit             | #4009 / #4010                 |
| Cannonball           | #4031 / #4032                 |
| Cannonball cluster 2 | #4089 / #4091                 |
| Cannonball cluster 3 | #4090 / #4092                 |
| Rosette              | #4144 / #4145                 |
|                      |                               |

#### RECOMMENDED LIGHT SOURCE(S)

Petite Idea #4169



# **FARADAY**

#### Designed by Jonas Søndergaard