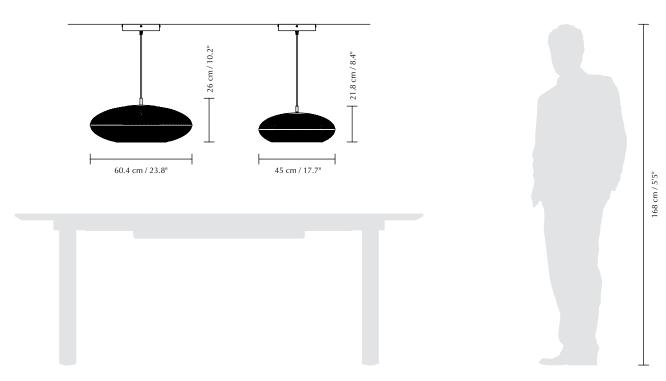

#### Designed by Jonas Søndergaard

Pendant lamp

**DIMENSIONS** 

Ø: 45 cm / 17.7" Ø: 60.4 cm / 23.8" H: 21.8 cm / 8.4" H: 26 cm / 10.2"

MATERIAL Steel and glass

WEIGHT

Faraday medium: 1.6 kg/3.5 lbs Faraday large: 2.1 kg / 4.6 lbs