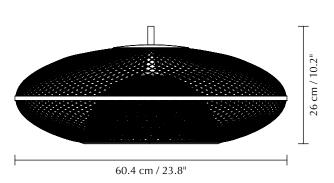

#### Designed by Jonas Søndergaard

Pendant lamp

**DIMENSIONS** 

Ø: 45 cm / 17.7" Ø: 60.4 cm / 23.8" H: 21.8 cm / 8.4" H: 26 cm / 10.2"

MATERIAL Steel and glass

WEIGHT

Faraday medium: 1.6 kg/3.5 lbs Faraday large: 2.1 kg / 4.6 lbs