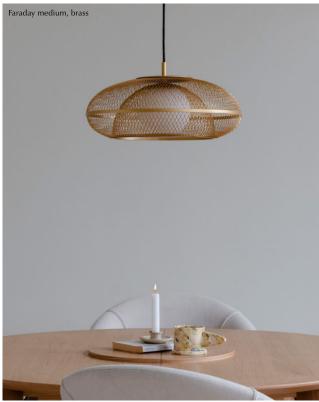

### **FARADAY**

#### Designed by Jonas Søndergaard

Add an elegant touch to your home decor with the Faraday lampshade. This sculptural work of art features an intricate brass mesh structure that is sure to captivate the eye. Its milky-white globe inside provides glare-free illumination, making it perfect for your dining table or hallway.

Inspired by the British scientist Michael Faraday's cage theory, this lampshade displays a fine grid that filters the light beautifully, casting an enchanting glow on your walls. The elegant design pays tribute to one of the most remarkable discoveries in the history of science and technology.