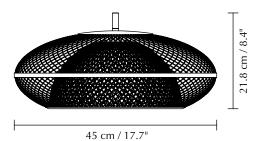

#### Designed by Jonas Søndergaard

Pendant lamp

**DIMENSIONS** 

Ø: 45 cm / 17.7" Ø: 60.4 cm / 23.8" H: 21.8 cm / 8.4" H: 26 cm / 10.2"

MATERIAL Steel and glass

WEIGHT

Faraday medium: 1.6 kg/3.5 lbs Faraday large: 2.1 kg / 4.6 lbs