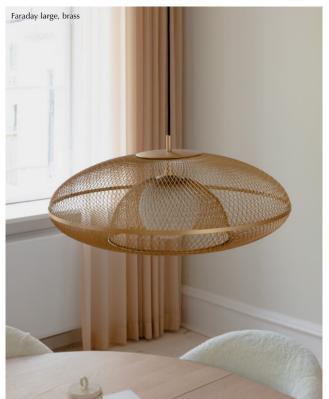

### **FARADAY**

#### Designed by Jonas Søndergaard

Add an elegant touch to your home decor with the Faraday lampshade. This sculptural work of art features an intricate brass mesh structure that is sure to captivate the eye. Its milky-white globe inside provides glare-free illumination, making it perfect for your dining table or hallway.

Inspired by the British scientist Michael Faraday's cage theory, this lampshade displays a fine grid that filters the light beautifully, casting an enchanting glow on your walls. The elegant design pays tribute to one of the most remarkable discoveries in the history of science and technology.