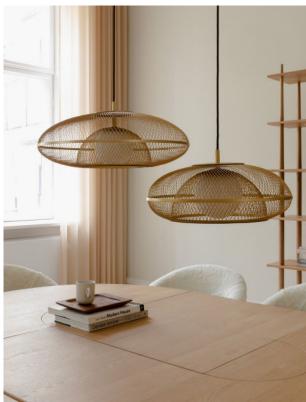

#### Designed by Jonas Søndergaard

Add an elegant touch to your home decor with the Faraday lampshade. This sculptural work of art features an intricate brass mesh structure that is sure to captivate the eye. Its milky-white globe inside provides glare-free illumination, making it perfect for your dining table or hallway.

Inspired by the British scientist Michael Faraday's cage theory, this lampshade displays a fine grid that filters the light beautifully, casting an enchanting glow on your walls. The elegant design pays tribute to one of the most remarkable discoveries in the history of science and technology.

The lampshade is crafted from brass-plated steel and white opal glass and can be mixed and matched with different cord sets and canopies from the UMAGE lighting accessory collection.

Its contrasting brass details and milky-white globe will add a spark of sophistication to your décor and light up your home in a stylish manner.