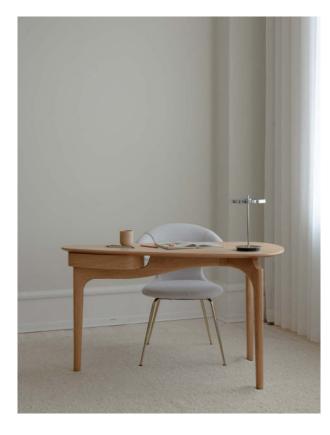

## DUENDE

Designed by Anders Klem

Give vent to your creativity with the newest addition to the UMAGE furniture collection – the Duende desk. Made from oak veneer, the Duende desk goes beyond aesthetics to create a workspace that connects with the essence of true creativity. Duende represents not only a desk but a feeling – a quality that encompasses the ever-expanding spirit of an artist at work.

The spacious desk allows you to properly unfold – whether you're working with spreadsheets or your next big creative project. The desk features a drawer that gracefully slides out from beneath the tabletop and keeps your notes, crayons, or stationary close to hand.