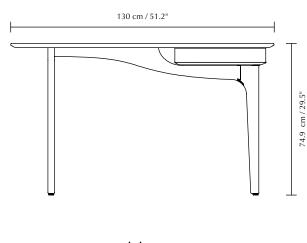

## DUENDE

Designed by Anders Klem

67 cm / 26.4"

|                          | <b>DIMENSIONS (H × W × D)</b><br>74.9 × 130 × 67 cm / 29.5 × 51.2 × 26.4"            |       |
|--------------------------|--------------------------------------------------------------------------------------|-------|
| $\widetilde{\mathbb{M}}$ | <b>MATERIAL</b><br>Oak, MDF and steel                                                |       |
|                          | <b>WEIGHT</b><br>24 kg / 52.9 lb                                                     |       |
| <b>F</b>                 | <b>WEIGHT INCL. PACKAGING</b><br>33.5 kg / 73.9 lb                                   |       |
| ←<br>↓→                  | <b>PACKAGING DIMENSIONS (L × W × H)</b><br>138.4 x 81.4 x 15.7 cm / 54.5 × 32 × 6.2" |       |
| $\overline{\bigcirc}$    | <b>ASSEMBLY TIME</b><br>20 min - video guide at umage.com                            |       |
|                          | MEDIA KIT<br>Photos and press material<br>Download at <u>umage.presscloud.com</u>    |       |
| #                        | ORDERING INFORMATION<br>Duende oak                                                   | #5605 |