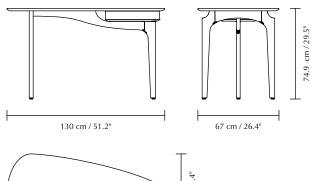

## DUENDE

Designed by Anders Klem

67 cm / 26.4"

|                          | <b>DIMENSIONS (H × W × D)</b><br>74.9 × 130 × 67 cm / 29.5 × 51.2 × 26.4"            |       |
|--------------------------|--------------------------------------------------------------------------------------|-------|
| $\widetilde{\mathbb{M}}$ | <b>MATERIAL</b><br>Oak, MDF and steel                                                |       |
|                          | <b>WEIGHT</b><br>24 kg / 52.9 lb                                                     |       |
| <b>F</b>                 | <b>WEIGHT INCL. PACKAGING</b><br>33.5 kg / 73.9 lb                                   |       |
| ←<br>↓→                  | <b>PACKAGING DIMENSIONS (L × W × H)</b><br>138.4 x 81.4 x 15.7 cm / 54.5 × 32 × 6.2" |       |
| $\overline{\bigcirc}$    | <b>ASSEMBLY TIME</b><br>20 min - video guide at umage.com                            |       |
|                          | MEDIA KIT<br>Photos and press material<br>Download at <u>umage.presscloud.com</u>    |       |
| #                        | ORDERING INFORMATION<br>Duende oak                                                   | #5605 |