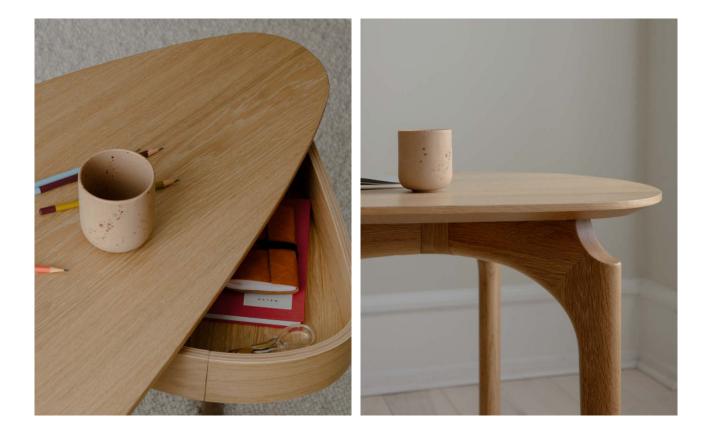

## DUENDE

Designed by Anders Klem

Give vent to your creativity with the newest addition to the UMAGE furniture collection – the Duende desk. Made from oak veneer, the Duende desk goes beyond aesthetics to create a workspace that connects with the essence of true creativity. Duende represents not only a desk but a feeling – a quality that encompasses the ever-expanding spirit of an artist at work.

The spacious desk allows you to properly unfold – whether you're working with spreadsheets or your next big creative project. The desk features a drawer that gracefully slides out from beneath the tabletop and keeps your notes, crayons, or stationary close to hand.