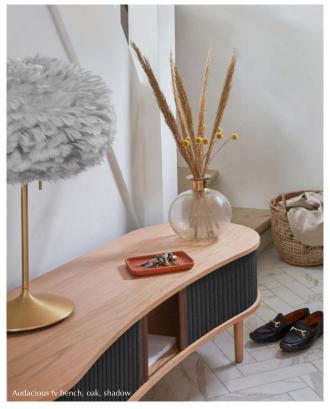

## AUDACIOUS | TV BENCH

Designed by Jonas Søndergaard

### **MULTIPURPOSE BENCH**

A multipurpose bench for seating or to hide your AV-equipment under the television. With a cable outlet in the back, it is easy to hide the messy cords.

Placed in the hallway it will store all your outdoor clothing, while you can take a seat as you put on your shoes.