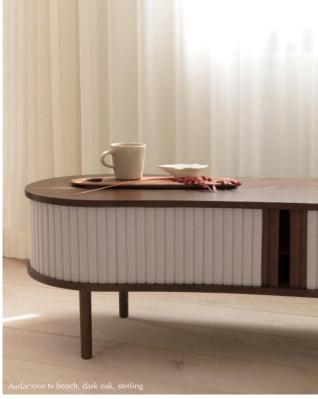

# AUDACIOUS | TV BENCH

Designed by Jonas Søndergaard

### **MULTIPURPOSE BENCH**

A multipurpose bench for seating or to hide your AV-equipment under the television. With a cable outlet in the back, it is easy to hide the messy cords.

Placed in the hallway it will store all your outdoor clothing, while you can take a seat as you put on your shoes.