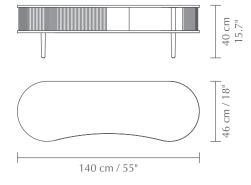

### DIMENSIONS ( $H \times W \times D$ )

 $140 \times 40 \times 46 \text{ cm} / 55.1 \times 15.7 \times 18.1$ "