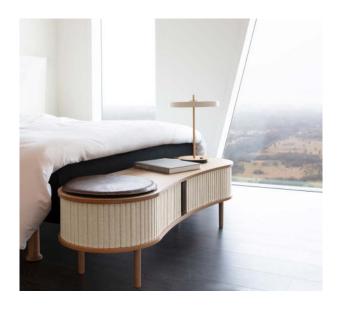

## AUDACIOUS | TV BENCH

Designed by Jonas Søndergaard

### **MULTIPURPOSE BENCH**

A multipurpose bench for seating or to hide your AV-equipment under the television. With a cable outlet in the back, it is easy to hide the messy cords.

Placed in the hallway it will store all your outdoor clothing, while you can take a seat as you put on your shoes.