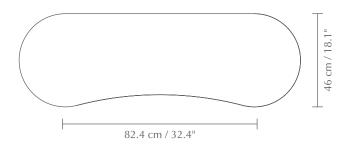

### DIMENSIONS ( $H \times W \times D$ )

 $140 \times 40 \times 46 \text{ cm} / 55.1 \times 15.7 \times 18.1$ "