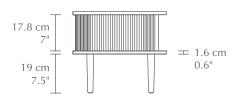

### DIMENSIONS ( $H \times W \times D$ )

 $140 \times 40 \times 46 \text{ cm} / 55.1 \times 15.7 \times 18.1$ "

### **CONSTRUCTION**

**Legs:** Solid oak. Legs attached with threaded rods and insert bushings. Plate: Oak veneered MDF is attached with bolted construction between the legs. Clear top coat wood finish. Various steel reinforcements. Fabric: 100% polyester (Horizons S). Moisture barrier added between fabric and filling to prevent moisture penetration. Leather handles on tambour made within the REACH standards.