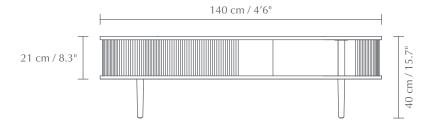

### DIMENSIONS ( $H \times W \times D$ )

 $140 \times 40 \times 46 \text{ cm} / 55.1 \times 15.7 \times 18.1$ "