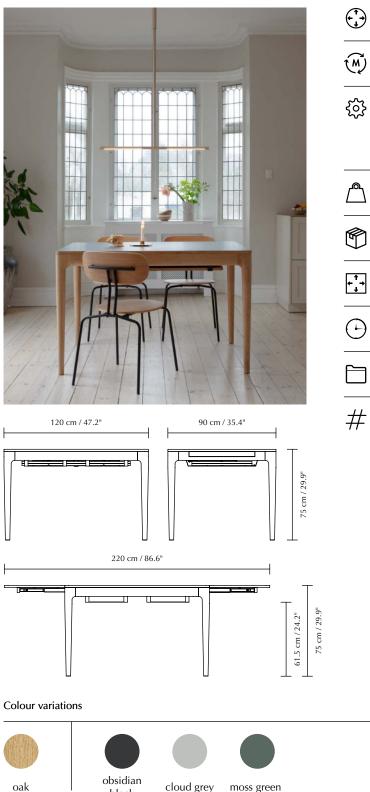

# HEART'N'SOUL | DINING TABLE 120

Designed by Søren Ravn Christensen

oak

black

# DIMENSIONS (H × W × D)

75 × 120 × 90 cm / 29.9 × 47.2 × 35.4" (nonextended) 75 × 220 × 90 cm / 29.9 × 86.6 × 35.4" (extended)

### MATERIAL

Solid oak, MDF, steel (and FENIX® nanolaminate)

#### CONSTRUCTION

Frame: MDF. Reinforced with glue and screws. Clear top coat wood finish. Legs: Solid oak. Legs attached with insert bushings with bolts. Plate: Oak veneered / FENIX® nanolaminate MDF.

### **MEDIA KIT**

Photos and press material Download at umage.presscloud.com

**ORDERING INFORMATION** Dining table 120 oak #5659 Dining table 120 oak obsidian black #5671 Dining table 120 oak cloud grey #5672 Dining table 120 oak moss green #5673