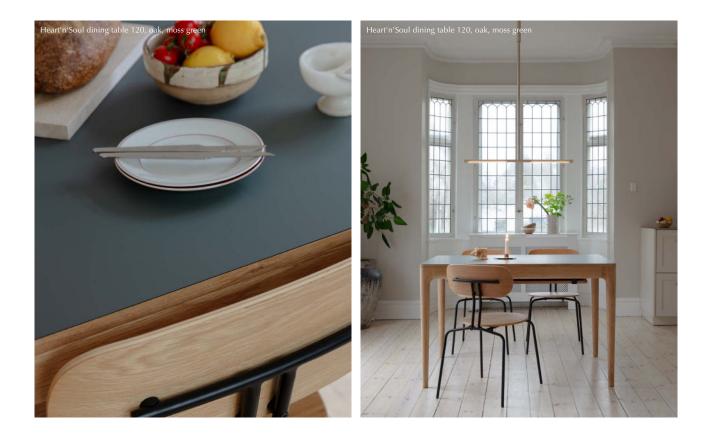

# HEART'N'SOUL | DINING TABLE 120

Designed by Søren Ravn Christensen

Where form meets function, where the ordinary meets the extraordinary, and where all aspects of life are celebrated, UMAGE is now introducing a new dining table to the Heart'n'Soul collection.

Embracing flexible living, the new dining table is, with its tabletop of 120 centimetres, perfect for smaller homes. Like the classic Heart'n'Soul pieces, the Heart'n'Soul dining table 120 is extendable, allowing you to create additional space for bigger dinners and cherished moments with loved ones. With two fabric-lined drawers at each end of the table, you can quickly hide the mess and marks that everyday life sometimes leaves behind. These drawers also serve as a sturdy support for the two extension plates, providing a stable foundation when fully extended. The extension plates are conveniently hidden underneath the table, making them easy to add or take away as needed.

The new dining table brings forth a new level of style and allows you to make the most of the available space. The size of the Heart'n'Soul dining table 120 makes it ideal for a dining corner in your kitchen as well as the perfect fit for smaller dining rooms. Heart'n'Soul dining table 120 is available in oak and oak with a FENIX® nanolaminate tabletop in three different colours, taking the table's durability and functionality to new heights. The Heart'n'Soul dining table is also available in a 200 cm edition.